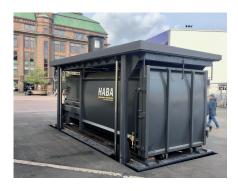

## The Invisible Giant of Waste Management

HABA MEGA waste compactor is a space-saving and stylish system for all locations in which environment poses challenges to the designer. There is only a small bin on the ground. The assembly underground consist of two units: a container with a metal frame and a compactor. Installation of the hydraulic HABA MEGA system in a ready pit takes only about three to four hours. The system is well suited to all types of waste and is an efficient solution for recycling. The HABA MEGA system can be dimensioned to match the location. Standard compactor sizes are 10m<sup>3</sup>, 16m<sup>3</sup> and 20m<sup>3</sup>. In larges HABA MEGA solution, the underground compactor holds more than 100m<sup>3</sup> of uncompacted waste. A large and cool container enables longer emptying intervals. Both financial and ecological savings are made in waste transportation costs.

#### Fast in Operation

Installation of the hydraulic HABA MEGA system in a ready pit takes only about three to four hours.