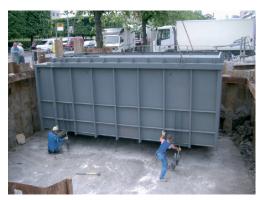

## The Invisible Giant of Waste Management

HABA MEGA waste compactor is a space-saving and stylish system for all locations in which environment poses challenges to the designer. There is only a small bin on the ground. The assembly underground consist of two units: a container with a metal frame and a compactor. Installation of the hydraulic HABA MEGA system in a ready pit takes only about three to four hours. The system is well suited to all types of waste and is an efficient solution for recycling. The HABA MEGA system can be dimensioned to match the location. Standard compactor sizes are 10m<sup>3</sup>, 16m<sup>3</sup> and 20m<sup>3</sup>. In larges HABA MEGA solution, the underground compactor holds more than 100m<sup>3</sup> of uncompacted waste. A large and cool container enables longer emptying intervals. Both financial and ecological savings are made in waste transportation costs.