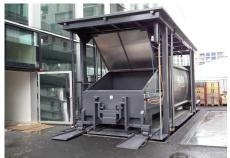

## The Invisible Giant of Waste Management

HABA MEGA waste compactor is a space-saving and stylish system for all locations in which environment poses challenges to the designer. There is only a small bin on the ground. The assembly underground consist of two units: a container with a metal frame and a compactor. Installation of the hydraulic HABA MEGA system in a ready pit takes only about three to four hours. The system is well suited to all types of waste and is an efficient solution for recycling. The HABA MEGA system can be dimensioned to match the location. Standard compactor sizes are 10m<sup>3</sup>, 16m<sup>3</sup> and 20m<sup>3</sup>. In larges HABA MEGA solution, the underground compactor holds more than 100m<sup>3</sup> of uncompacted waste. A large and cool container enables longer emptying intervals. Both financial and ecological savings are made in waste transportation costs.

#### Power lies beneath

Thanks to the discreet HABA MEGA system, intermediete waste storage can be realised in a stylish and safe manner even in demanding locations. An underground intermediete storage solution stays cool all year round, and both the collection container and the environment stay more hygienic and odour-free.