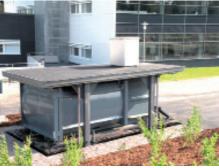

## The Invisible Giant of Waste Management

HABA MEGA waste compactor is a space-saving and stylish system for all locations in which environment poses challenges to the designer. There is only a small bin on the ground. The assembly underground consist of two units: a container with a metal frame and a compactor. Installation of the hydraulic HABA MEGA system in a ready pit takes only about three to four hours. The system is well suited to all types of waste and is an efficient solution for recycling. The HABA MEGA system can be dimensioned to match the location. Standard compactor sizes are 10m<sup>3</sup>, 16m<sup>3</sup> and 20m<sup>3</sup>. In larges HABA MEGA solution, the underground compactor holds more than 100m<sup>3</sup> of uncompacted waste. A large and cool container enables longer emptying intervals. Both financial and ecological savings are made in waste transportation costs.

#### Power lies beneath

Thanks to the discreet HABA MEGA system, intermediete waste storage can be realised in a stylish and safe manner even in demanding locations. An underground intermediete storage solution stays cool all year round, and both the collection container and the environment stay more hygienic and odour-free.