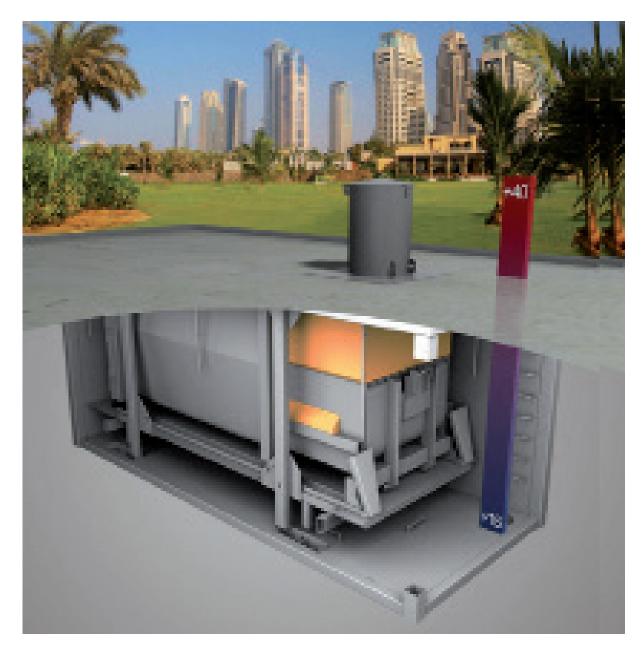

## The Invisible Giant of Waste Management

HABA MEGA waste compactor is a space-saving and stylish system for all locations in which environment poses challenges to the designer. There is only a small bin on the ground. The assembly underground consist of two units: a container with a metal frame and a compactor. Installation of the hydraulic HABA MEGA system in a ready pit takes only about three to four hours. The system is well suited to all types of waste and is an efficient solution for recycling. The HABA MEGA system can be dimensioned to match the location. Standard compactor sizes are 10m<sup>3</sup>, 16m<sup>3</sup> and 20m<sup>3</sup>. In larges HABA MEGA solution, the underground compactor holds more than 100m<sup>3</sup> of uncompacted waste. A large and cool container enables longer emptying intervals. Both financial and ecological savings are made in waste transportation costs.

#### Power lies beneath

Thanks to the discreet HABA MEGA system, intermediete waste storage can be realised in a stylish and safe manner even in demanding locations. An underground intermediete storage solution stays cool all year round, and both the collection container and the environment stay more hygienic and odour-free.

HABA MEGA has won several international innovation awards, and reference customers can be found in many large cities, such as, Dubai, Zurich, Stockholm, Beijing, Bergen, Turku and Helsinki.

HABA MEGA in Helsinki