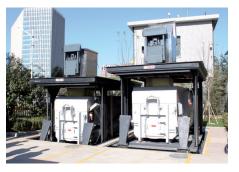

## The Invisible Giant of Waste Management

HABA MEGA waste compactor is a space-saving and stylish system for all locations in which environment poses challenges to the designer. There is only a small bin on the ground. The assembly underground consist of two units: a container with a metal frame and a compactor. Installation of the hydraulic HABA MEGA system in a ready pit takes only about three to four hours. The system is well suited to all types of waste and is an efficient solution for recycling. The HABA MEGA system can be dimensioned to match the location. Standard compactor sizes are 10m<sup>3</sup>, 16m<sup>3</sup> and 20m<sup>3</sup>. In larges HABA MEGA solution, the underground compactor holds more than 100m<sup>3</sup> of uncompacted waste. A large and cool container enables longer emptying intervals. Both financial and ecological savings are made in waste transportation costs.

HABA MEGA has won several international innovation awards, and reference customers can be found in many large cities, such as, Dubai, Zurich, Stockholm, Beijing, Bergen, Turku and Helsinki.

HABA MEGA in Helsinki

### References

Dubai, UAE

Beijing, China

Zurich, Switzerland

Bergen, Norway

Stockholm, Sweden

Stockholm, Sweden

Moscow, Russia