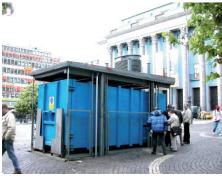

The HABA MEGA waste compactor system is suitable for almost any location where a cost-efficient and ecological waste management system is needed. The system can be used to control waste management efficiently both in large puplic areas and in narrow inner courts of properties in city centres.

HABA MEGA has won several international innovation awards, and reference customers can be found in many large cities, such as, Dubai, Zurich, Stockholm, Beijing, Bergen, Turku and Helsinki.

HABA MEGA in Helsinki