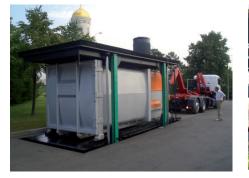

## The Invisible Giant of Waste Management

HABA MEGA waste compactor is a space-saving and stylish system for all locations in which environment poses challenges to the designer. There is only a small bin on the ground. The assembly underground consist of two units: a container with a metal frame and a compactor. Installation of the hydraulic HABA MEGA system in a ready pit takes only about three to four hours. The system is well suited to all types of waste and is an efficient solution for recycling. The HABA MEGA system can be dimensioned to match the location. Standard compactor sizes are 10m<sup>3</sup>, 16m<sup>3</sup> and 20m<sup>3</sup>. In larges HABA MEGA solution, the underground compactor holds more than 100m<sup>3</sup> of uncompacted waste. A large and cool container enables longer emptying intervals. Both financial and ecological savings are made in waste transportation costs.

#### Fast in Operation

Installation of the hydraulic HABA MEGA system in a ready pit takes only about three to four hours.