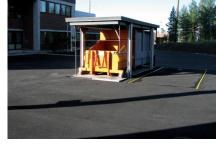

## The Invisible Giant of Waste Management

HABA MEGA waste compactor is a space-saving and stylish system for all locations in which environment poses challenges to the designer. There is only a small bin on the ground. The assembly underground consist of two units: a container with a metal frame and a compactor. Installation of the hydraulic HABA MEGA system in a ready pit takes only about three to four hours. The system is well suited to all types of waste and is an efficient solution for recycling. The HABA MEGA system can be dimensioned to match the location. Standard compactor sizes are 10m<sup>3</sup>, 16m<sup>3</sup> and 20m<sup>3</sup>. In larges HABA MEGA solution, the underground compactor holds more than 100m<sup>3</sup> of uncompacted waste. A large and cool container enables longer emptying intervals. Both financial and ecological savings are made in waste transportation costs.

#### Power lies beneath

Thanks to the discreet HABA MEGA system, intermediete waste storage can be realised in a stylish and safe manner even in demanding locations. An underground intermediete storage solution stays cool all year round, and both the collection container and the environment stay more hygienic and odour-free.