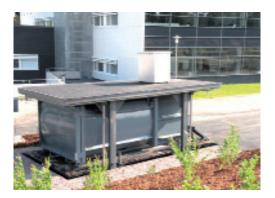

## The Invisible Giant of Waste Management

HABA MEGA waste compactor is a space-saving and stylish system for all locations in which environment poses challenges to the designer. There is only a small bin on the ground. The assembly underground consist of two units: a container with a metal frame and a compactor. Installation of the hydraulic HABA MEGA system in a ready pit takes only about three to four hours. The system is well suited to all types of waste and is an efficient solution for recycling. The HABA MEGA system can be dimensioned to match the location. Standard compactor sizes are 10m<sup>3</sup>, 16m<sup>3</sup> and 20m<sup>3</sup>. In larges HABA MEGA solution, the underground compactor holds more than 100m<sup>3</sup> of uncompacted waste. A large and cool container enables longer emptying intervals. Both financial and ecological savings are made in waste transportation costs.

#### Power lies beneath

Thanks to the discreet HABA MEGA system, intermediete waste storage can be realised in a stylish and safe manner even in demanding locations. An underground intermediete storage solution stays cool all year round, and both the collection container and the environment stay more hygienic and odour-free.