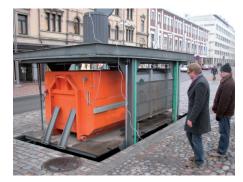

## The Invisible Giant of Waste Management

HABA MEGA waste compactor is a space-saving and stylish system for all locations in which environment poses challenges to the designer. There is only a small bin on the ground. The assembly underground consist of two units: a container with a metal frame and a compactor. Installation of the hydraulic HABA MEGA system in a ready pit takes only about three to four hours. The system is well suited to all types of waste and is an efficient solution for recycling. The HABA MEGA system can be dimensioned to match the location. Standard compactor sizes are 10m<sup>3</sup>, 16m<sup>3</sup> and 20m<sup>3</sup>. In larges HABA MEGA solution, the underground compactor holds more than 100m<sup>3</sup> of uncompacted waste. A large and cool container enables longer emptying intervals. Both financial and ecological savings are made in waste transportation costs.

#### Power lies beneath

Thanks to the discreet HABA MEGA system, intermediete waste storage can be realised in a stylish and safe manner even in demanding locations. An underground intermediete storage solution stays cool all year round, and both the collection container and the environment stay more hygienic and odour-free.

HABA MEGA has won several international innovation awards, and reference customers can be found in many large cities, such as, Dubai, Zurich, Stockholm, Beijing, Bergen, Turku and Helsinki.

HABA MEGA in Helsinki