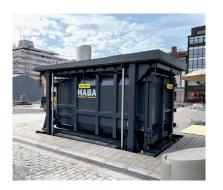

## The Invisible Giant of Waste Management

HABA MEGA waste compactor is a space-saving and stylish system for all locations in which environment poses challenges to the designer. There is only a small bin on the ground. The assembly underground consist of two units: a container with a metal frame and a compactor. Installation of the hydraulic HABA MEGA system in a ready pit takes only about three to four hours. The system is well suited to all types of waste and is an efficient solution for recycling. The HABA MEGA system can be dimensioned to match the location. Standard compactor sizes are 10m<sup>3</sup>, 16m<sup>3</sup> and 20m<sup>3</sup>. In larges HABA MEGA solution, the underground compactor holds more than 100m<sup>3</sup> of uncompacted waste. A large and cool container enables longer emptying intervals. Both financial and ecological savings are made in waste transportation costs.