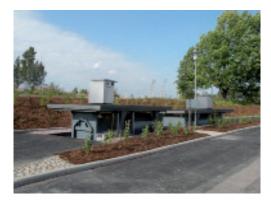

## The Invisible Giant of Waste Management

HABA MEGA waste compactor is a space-saving and stylish system for all locations in which environment poses challenges to the designer. There is only a small bin on the ground. The assembly underground consist of two units: a container with a metal frame and a compactor. Installation of the hydraulic HABA MEGA system in a ready pit takes only about three to four hours. The system is well suited to all types of waste and is an efficient solution for recycling. The HABA MEGA system can be dimensioned to match the location. Standard compactor sizes are 10m<sup>3</sup>, 16m<sup>3</sup> and 20m<sup>3</sup>. In larges HABA MEGA solution, the underground compactor holds more than 100m<sup>3</sup> of uncompacted waste. A large and cool container enables longer emptying intervals. Both financial and ecological savings are made in waste transportation costs.

#### Power lies beneath

Thanks to the discreet HABA MEGA system, intermediete waste storage can be realised in a stylish and safe manner even in demanding locations. An underground intermediete storage solution stays cool all year round, and both the collection container and the environment stay more hygienic and odour-free.