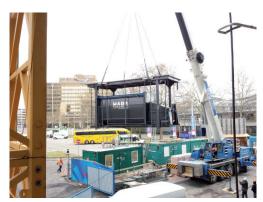

#### Fast in Operation

Installation of the hydraulic HABA MEGA system in a ready pit takes only about three to four hours.