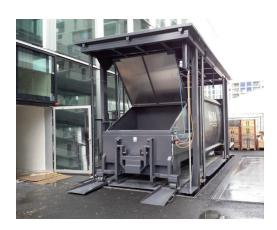

## The Invisible Giant of Waste Management

HABA MEGA waste compactor is a space-saving and stylish system for all locations in which environment poses challenges to the designer. There is only a small bin on the ground. The assembly underground consist of two units: a container with a metal frame and a compactor. Installation of the hydraulic HABA MEGA system in a ready pit takes only about three to four hours. The system is well suited to all types of waste and is an efficient solution for recycling. The HABA MEGA system can be dimensioned to match the location. Standard compactor sizes are 10m<sup>3</sup>, 16m<sup>3</sup> and 20m<sup>3</sup>. In larges HABA MEGA solution, the underground compactor holds more than 100m<sup>3</sup> of uncompacted waste. A large and cool container enables longer emptying intervals. Both financial and ecological savings are made in waste transportation costs.

#### Power lies beneath

Thanks to the discreet HABA MEGA system, intermediete waste storage can be realised in a stylish and safe manner even in demanding locations. An underground intermediete storage solution stays cool all year round, and both the collection container and the environment stay more hygienic and odour-free.