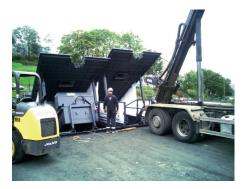

#### Fast in Operation

Installation of the hydraulic HABA MEGA system in a ready pit takes only about three to four hours.