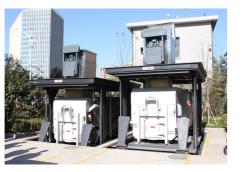

## The Invisible Giant of Waste Management

HABA MEGA waste compactor is a space-saving and stylish system for all locations in which environment poses challenges to the designer. There is only a small bin on the ground. The assembly underground consist of two units: a container with a metal frame and a compactor. Installation of the hydraulic HABA MEGA system in a ready pit takes only about three to four hours. The system is well suited to all types of waste and is an efficient solution for recycling.

The HABA MEGA system can be dimensioned to match the location. Standard compactor sizes are 10m³, 16m³ and 20m³. In larges HABA MEGA solution, the underground compactor holds more than 100m³ of uncompacted waste. A large and cool container enables longer emptying intervals. Both financial and ecological savings are made in waste transportation costs.