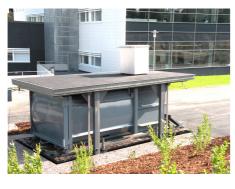

## The Invisible Giant of Waste Management

HABA MEGA waste compactor is a space-saving and stylish system for all locations in which environment poses challenges to the designer. There is only a small bin on the ground. The assembly underground consist of two units: a container with a metal frame and a compactor. Installation of the hydraulic HABA MEGA system in a ready pit takes only about three to four hours. The system is well suited to all types of waste and is an efficient solution for recycling.

#### Power lies beneath

Thanks to the discreet HABA MEGA system, intermediate waste storage can be realised in a stylish and safe manner even in demanding locations. An underground intermediate storage solution stays cool all year round, and both the collection container and the environment stay more hygienic and odour-free.