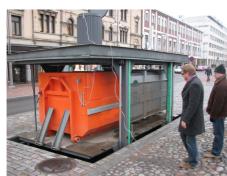

## The Invisible Giant of Waste Management

HABA MEGA waste compactor is a space-saving and stylish system for all locations in which environment poses challenges to the designer. There is only a small bin on the ground. The assembly underground consist of two units: a container with a metal frame and a compactor. Installation of the hydraulic HABA MEGA system in a ready pit takes only about three to four hours. The system is well suited to all types of waste and is an efficient solution for recycling.

### Fast in Operation

Installation of the hydraulic HABA MEGA system in a ready pit takes only about three to four hours.