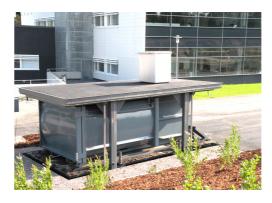

## The Invisible Giant of Waste Management

HABA MEGA waste compactor is a space-saving and stylish system for all locations in which environment poses challenges to the designer. There is only a small bin on the ground. The assembly underground consist of two units: a container with a metal frame and a compactor. Installation of the hydraulic HABA MEGA system in a ready pit takes only about three to four hours. The system is well suited to all types of waste and is an efficient solution for recycling.

The HABA MEGA system can be dimensioned to match the location. Standard compactor sizes are 10m³, 16m³ and 20m³. In larges HABA MEGA solution, the underground compactor holds more than 100m³ of uncompacted waste. A large and cool container enables longer emptying intervals. Both financial and ecological savings are made in waste transportation costs.