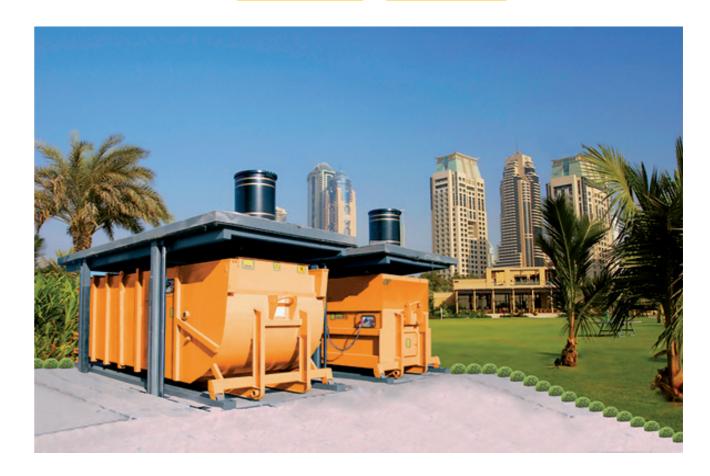

## The Invisible Giant of Waste Management

HABA MEGA waste compactor is a space-saving and stylish system for all locations in which environment poses challenges to the designer. There is only a small bin on the ground. The assembly underground consist of two units: a container with a metal frame and a compactor. Installation of the hydraulic HABA MEGA system in a ready pit takes only about three to four hours. The system is well suited to all types of waste and is an efficient solution for recycling.

#### Power lies beneath

Thanks to the discreet HABA MEGA system, intermediate waste storage can be realised in a stylish and safe manner even in demanding locations. An underground intermediate storage solution stays cool all year round, and both the collection container and the environment stay more hygienic and odour-free.

# A Versatile and Acclaimed System

The HABA MEGA waste compactor system is suitable for almost any location where a cost-efficient and ecological waste management system is needed. The system can be used to control waste management efficiently both in large public areas and in narrow inner courts of properties in city centres.