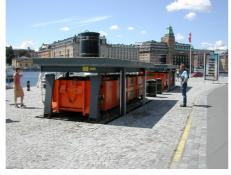

## The Invisible Giant of Waste Management

HABA MEGA waste compactor is a space-saving and stylish system for all locations in which environment poses challenges to the designer. There is only a small bin on the ground. The assembly underground consist of two units: a container with a metal frame and a compactor. Installation of the hydraulic HABA MEGA system in a ready pit takes only about three to four hours. The system is well suited to all types of waste and is an efficient solution for recycling.

# A Versatile and Acclaimed System

The HABA MEGA waste compactor system is suitable for almost any location where a cost-efficient and ecological waste management system is needed. The system can be used to control waste management efficiently both in large public areas and in narrow inner courts of properties in city centres.

HABA MEGA has won several international innovation awards, and reference customers can be found in many large cities, such as Moscow, Dubai, Stockholm, Zurich and Helsinki.

HABA MEGA in Helsinki