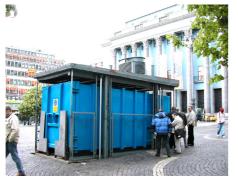

## The Invisible Giant of Waste Management

HABA MEGA waste compactor is a space-saving and stylish system for all locations in which environment poses challenges to the designer. There is only a small bin on the ground. The assembly underground consist of two units: a container with a metal frame and a compactor. Installation of the hydraulic HABA MEGA system in a ready pit takes only about three to four hours. The system is well suited to all types of waste and is an efficient solution for recycling.

# A Versatile and Acclaimed System

The HABA MEGA waste compactor system is suitable for almost any location where a cost-efficient and ecological waste management system is needed. The system can be used to control waste management efficiently both in large public areas and in narrow inner courts of properties in city centres.

HABA MEGA has won several international innovation awards, and reference customers can be found in many large cities, such as Moscow, Dubai, Stockholm, Zurich and Helsinki.

HABA MEGA in Helsinki