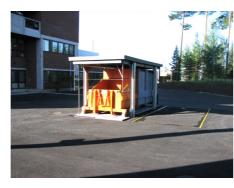

## The Invisible Giant of Waste Management

HABA MEGA waste compactor is a space-saving and stylish system for all locations in which environment poses challenges to the designer. There is only a small bin on the ground. The assembly underground consist of two units: a container with a metal frame and a compactor. Installation of the hydraulic HABA MEGA system in a ready pit takes only about three to four hours. The system is well suited to all types of waste and is an efficient solution for recycling.

#### Power lies beneath

Thanks to the discreet HABA MEGA system, intermediate waste storage can be realised in a stylish and safe manner even in demanding locations. An underground intermediate storage solution stays cool all year round, and both the collection container and the environment stay more hygienic and odour-free.