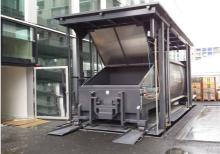

## The Invisible Giant of Waste Management

HABA MEGA waste compactor is a space-saving and stylish system for all locations in which environment poses challenges to the designer. There is only a small bin on the ground. The assembly underground consist of two units: a container with a metal frame and a compactor. Installation of the hydraulic HABA MEGA system in a ready pit takes only about three to four hours. The system is well suited to all types of waste and is an efficient solution for recycling.

#### Power lies beneath

Thanks to the discreet HABA MEGA system, intermediate waste storage can be realised in a stylish and safe manner even in demanding locations. An underground intermediate storage solution stays cool all year round, and both the collection container and the environment stay more hygienic and odour-free.