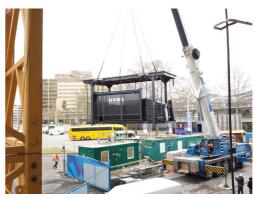

## The Invisible Giant of Waste Management

HABA MEGA waste compactor is a space-saving and stylish system for all locations in which environment poses challenges to the designer. There is only a small bin on the ground. The assembly underground consist of two units: a container with a metal frame and a compactor. Installation of the hydraulic HABA MEGA system in a ready pit takes only about three to four hours. The system is well suited to all types of waste and is an efficient solution for recycling.

### Fast in Operation

Installation of the hydraulic HABA MEGA system in a ready pit takes only about three to four hours.