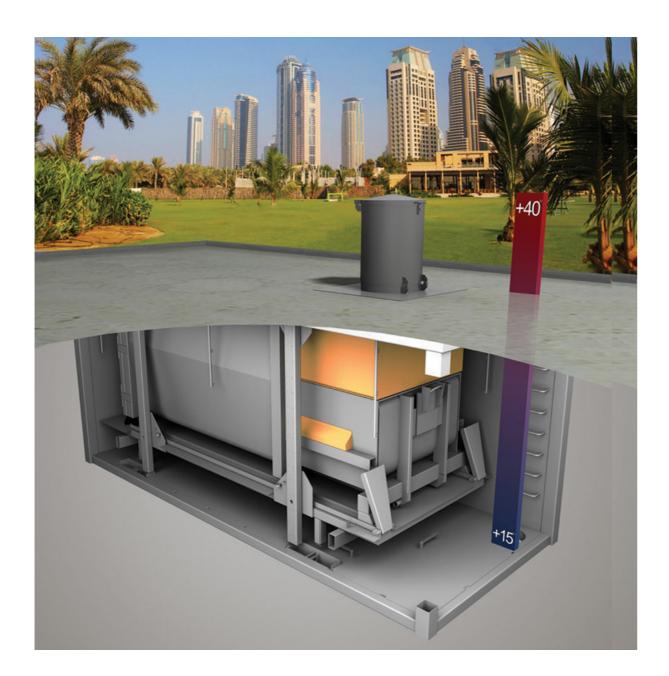

## The Invisible Giant of Waste Management

HABA MEGA waste compactor is a space-saving and stylish system for all locations in which environment poses challenges to the designer. There is only a small bin on the ground. The assembly underground consist of two units: a container with a metal frame and a compactor. Installation of the hydraulic HABA MEGA system in a ready pit takes only about three to four hours. The system is well suited to all types of waste and is an efficient solution for recycling.

The HABA MEGA system can be dimensioned to match the location. Standard compactor sizes are 10m³, 16m³ and 20m³. In larges HABA MEGA solution, the underground compactor holds more than 100m³ of uncompacted waste. A large and cool container enables longer emptying intervals. Both financial and ecological savings are made in waste transportation costs.

### Fast in Operation

Installation of the hydraulic HABA MEGA system in a ready pit takes only about three to four hours.

#### Power lies beneath

Thanks to the discreet HABA MEGA system, intermediate waste storage can be realised in a stylish and safe manner even in demanding locations. An underground intermediate storage solution stays cool all year round, and both the collection container and the environment stay more hygienic and odour-free.