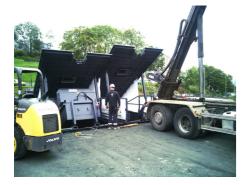

## The Invisible Giant of Waste Management

HABA MEGA waste compactor is a space-saving and stylish system for all locations in which environment poses challenges to the designer. There is only a small bin on the ground. The assembly underground consist of two units: a container with a metal frame and a compactor. Installation of the hydraulic HABA MEGA system in a ready pit takes only about three to four hours. The system is well suited to all types of waste and is an efficient solution for recycling.

### Fast in Operation

Installation of the hydraulic HABA MEGA system in a ready pit takes only about three to four hours.