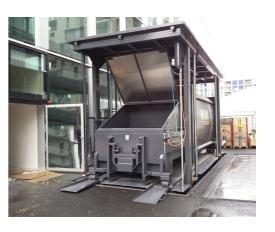

## The Invisible Giant of Waste Management

HABA MEGA waste compactor is a space-saving and stylish system for all locations in which environment poses challenges to the designer. There is only a small bin on the ground. The assembly underground consist of two units: a container with a metal frame and a compactor. Installation of the hydraulic HABA MEGA system in a ready pit takes only about three to four hours. The system is well suited to all types of waste and is an efficient solution for recycling.

#### Power lies beneath

Thanks to the discreet HABA MEGA system, intermediate waste storage can be realised in a stylish and safe manner even in demanding locations. An underground intermediate storage solution stays cool all year round, and both the collection container and the environment stay more hygienic and odour-free.