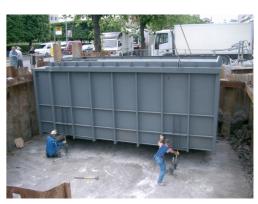

## The Invisible Giant of Waste Management

HABA MEGA waste compactor is a space-saving and stylish system for all locations in which environment poses challenges to the designer. There is only a small bin on the ground. The assembly underground consist of two units: a container with a metal frame and a compactor. Installation of the hydraulic HABA MEGA system in a ready pit takes only about three to four hours. The system is well suited to all types of waste and is an efficient solution for recycling.

The HABA MEGA system can be dimensioned to match the location. Standard compactor sizes are 10m³, 16m³ and 20m³. In larges HABA MEGA solution, the underground compactor holds more than 100m³ of uncompacted waste. A large and cool container enables longer emptying intervals. Both financial and ecological savings are made in waste transportation costs.