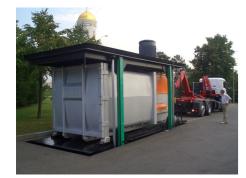

## The Invisible Giant of Waste Management

HABA MEGA waste compactor is a space-saving and stylish system for all locations in which environment poses challenges to the designer. There is only a small bin on the ground. The assembly underground consist of two units: a container with a metal frame and a compactor. Installation of the hydraulic HABA MEGA system in a ready pit takes only about three to four hours. The system is well suited to all types of waste and is an efficient solution for recycling.

The HABA MEGA system can be dimensioned to match the location. Standard compactor sizes are 10m³, 16m³ and 20m³. In larges HABA MEGA solution, the underground compactor holds more than 100m³ of uncompacted waste. A large and cool container enables longer emptying intervals. Both financial and ecological savings are made in waste transportation costs.

### Fast in Operation

Installation of the hydraulic HABA MEGA system in a ready pit takes only about three to four hours.