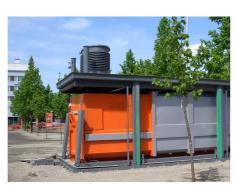

The HABA MEGA system can be dimensioned to match the location. Standard compactor sizes are 10m³, 16m³ and 20m³. In larges HABA MEGA solution, the underground compactor holds more than 100m³ of uncompacted waste. A large and cool container enables longer emptying intervals. Both financial and ecological savings are made in waste transportation costs.

#### Power lies beneath

Thanks to the discreet HABA MEGA system, intermediate waste storage can be realised in a stylish and safe manner even in demanding locations. An underground intermediate storage solution stays cool all year round, and both the collection container and the environment stay more hygienic and odour-free.